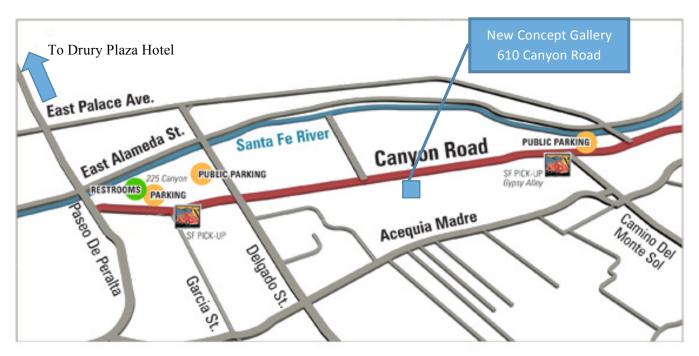

#### **How to Get There:**

- Walk: New Concept Gallery is approximately a 15 minute walk from the Drury Plaza Hotel. If you wish to walk, but would like a ride back, that can be arranged.
- By Van: Transportation will be provided by Girls Inc. Santa Fe in one of their 13 passenger vans. Van will pick up in front of the lobby starting at 5:45 p.m. Van will also be available for return to Drury Plaza Hotel.
- Santa Fe Pickup Shuttle
  - Shuttle stops are marked "Pick It Up Here" and each shuttle features a graphic of classis red pickup truck next to an adobe house with mountains in the background.
  - Two shuttles run Monday through Friday from 6:30 a.m. to 6:30 p.m. There is one continuously circulating shuttle that picks up and drops off at each designated stop approximately every 15 to 20 minutes, depending on traffic conditions.
  - O Closest stop to the Drury Plaza Hotel is Paseo de Peralta and Alameda.
  - Closest stop to the New Concept Gallery is past the gallery, approximately a 5 minute walk.
- Parking on Canyon Road available at:
  - 225 Canyon Road, free parking, approximately a 6 minute walk to New Concept Gallery
  - Public Parking on left past New Concept Gallery, approximately a 5 minute walk

## **Map of Canyon Road**