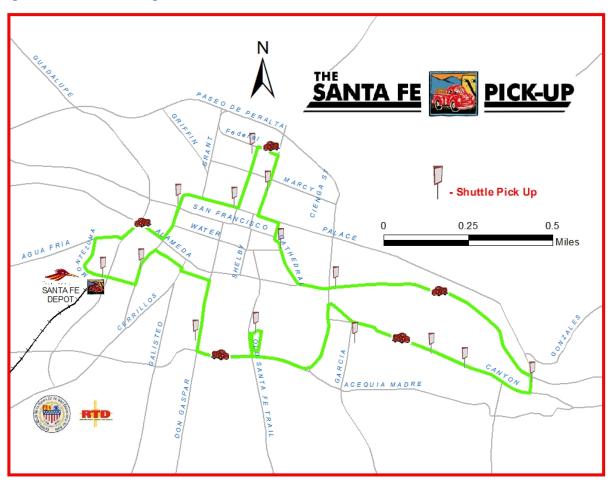

#### **How to Get There:**

- Walk: New Concept Gallery is approximately a 15 minute walk from the Drury Plaza Hotel. If you wish to walk, but would like a ride back, that can be arranged.
- By Van: Transportation will be provided by Girls Inc. Santa Fe in one of their 13 passenger vans. Van will pick up in front of the lobby starting at 5:45 p.m. Van will also be available for return to Drury Plaza Hotel.
- Santa Fe Pickup Shuttle
  - Shuttle stops are marked "Pick It Up Here" and each shuttle features a graphic of classis red pickup truck next to an adobe house with mountains in the background.
  - Two shuttles run Monday through Friday from 6:30 a.m. to 6:30 p.m. There is one continuously circulating shuttle that picks up and drops off at each designated stop approximately every 15 to 20 minutes, depending on traffic conditions.
  - O Closest stop to the Drury Plaza Hotel is Paseo de Peralta and Alameda.
  - Closest stop to the New Concept Gallery is past the gallery, approximately a 5 minute walk.
- Parking on Canyon Road available at:
  - 225 Canyon Road, free parking, approximately a 6 minute walk to New Concept Gallery
  - Public Parking on left past New Concept Gallery, approximately a 5 minute walk

### Map of Santa Fe Pick Up route.